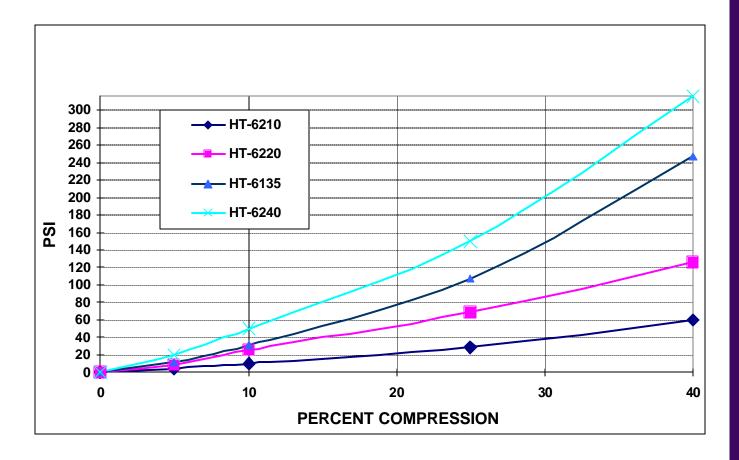

## BISCO<sup>®</sup> SILICONES LSR COMPRESSION FORCE DEFLECTION (CFD) CURVES IN PSI

The information contained in this data sheet is intended to assist you in designing with Rogers BISCO Silicones. It is not intended to and does not create any warranties, express or implied, including any warranty of merchantability or fitness for a particular purpose or that the results shown on the data sheet will be achieved by a user for a particular purpose. The user should determine the suitability of Rogers BISCO Silicones for each application.